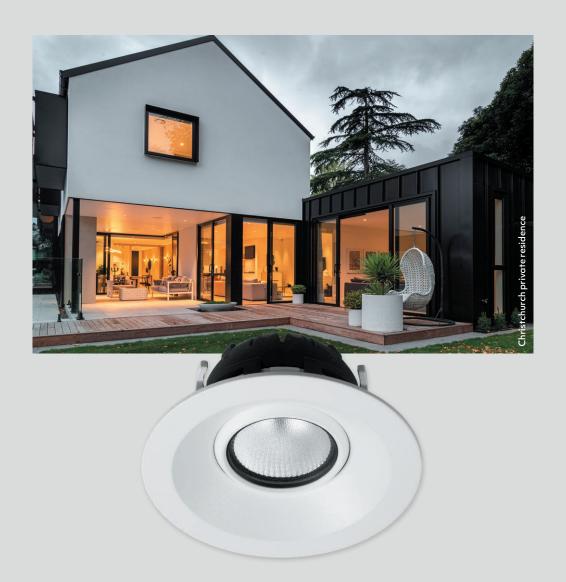

## ZELA Tilt 2

SLDL234T Lens Beam 9° 15° 20°

Spot lighting

SLDL236T Honeycomb 30° 40°

Anti-glare lighting

SLDL230T Clear glass Beam 40° 55°

Task | General lighting

SLDL231T Prismatic diffuser Beam 40° 55°

General | Task lighting

SLDL233T Opaque diffuser Beam 90°

Wide angle lighting

- 🛨 timeless modern design, recessed for low glare
- 🛨 general all purpose luminaire
- fully adjustable 360° gimbal
- + suitable for indoor use and exterior under soffits
- IP65 front
- constant current