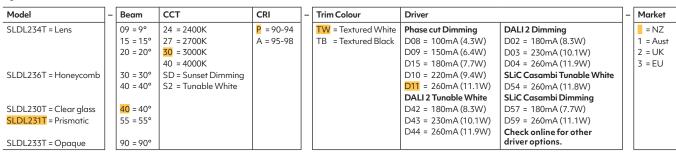

## ZELA Tilt 2

SLDL234T Lens Beam 9° 15° 20°

Spot lighting

SLDL236T Honeycomb 30° 40°

Anti-glare lighting

SLDL230T Clear glass Beam 40° 55°

Task | General lighting

SLDL231T Prismatic diffuser Beam 40° 55°

General | Task lighting

SLDL233T Opaque diffuser Beam 90°

Wide angle lighting

- 🛨 timeless modern design, recessed for low glare
- 🛨 general all purpose luminaire
- fully adjustable 360° gimbal
- + suitable for indoor use and exterior under soffits
- IP65 front
- constant current

## how to specify ZELA Tilt 2

Please confirm model option availability from our website. Not every combination is compatible.

## e.g. code = SLDL231T-4030P-TWD11

Please see www.switch-lighting.co.nz for full specifications, lux levels, SDoCs, ies files and installation instructions.

<sup>\*</sup>Specification is for ceiling material  $\leq$  13mm with a phase cut driver.