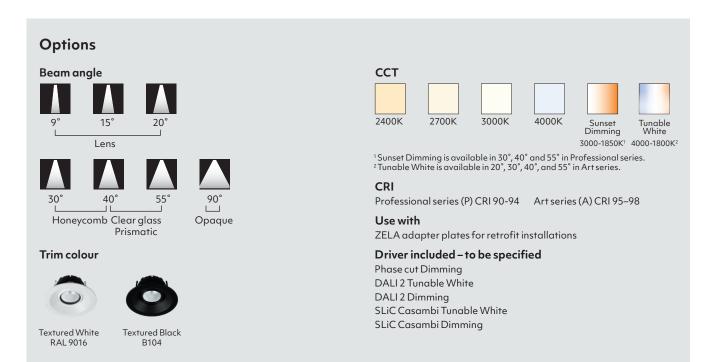

## ZELA Tilt 2

SLDL234T Lens Beam 9° 15° 20°

Spot lighting

SLDL236T Honeycomb 30° 40°

Anti-glare lighting

SLDL230T Clear glass Beam 40° 55°

Task | General lighting

SLDL231T Prismatic diffuser Beam 40° 55°

General | Task lighting

SLDL233T Opaque diffuser Beam 90°

Wide angle lighting

- 🛨 timeless modern design, recessed for low glare
- 🛨 general all purpose luminaire
- fully adjustable 360° gimbal
- + suitable for indoor use and exterior under soffits
- IP65 front
- constant current