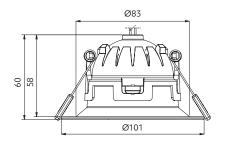

## ZELA Tilt 2





SLDL234T Lens Beam 9° 15° 20°

Spot lighting



SLDL236T Honeycomb 30° 40°

Anti-glare lighting



SLDL230T Clear glass Beam 40° 55°

Task | General lighting



SLDL231T Prismatic diffuser Beam 40° 55°

General | Task lighting



SLDL233T Opaque diffuser Beam 90°

Wide angle lighting













- 🛨 timeless modern design, recessed for low glare
- 🛨 general all purpose luminaire
- fully adjustable 360° gimbal
- + suitable for indoor use and exterior under soffits
- IP65 front
- constant current





## **Product information**

Example: White, prismatic, 40°, 3000K, CRI 90, phase cut driver Contact Switch Lighting for data of other variants

| Driver<br>(mA) | Power<br>(W) | Delivered<br>lumens (lm) | Insul<br>NZ | ation cove | rable<br>UK/EU |
|----------------|--------------|--------------------------|-------------|------------|----------------|
| 100            | 4.3          | 400                      | IC-F        | IC-4       | √              |
| 150            | 6.4          | 570                      | IC-F        | IC-4       | √              |
| 180            | 7.7          | 660                      | IC-F        | IC-4       | √              |
| 220            | 9.4          | 780                      | IC-F        | IC-4       | √              |
| 260            | 11.