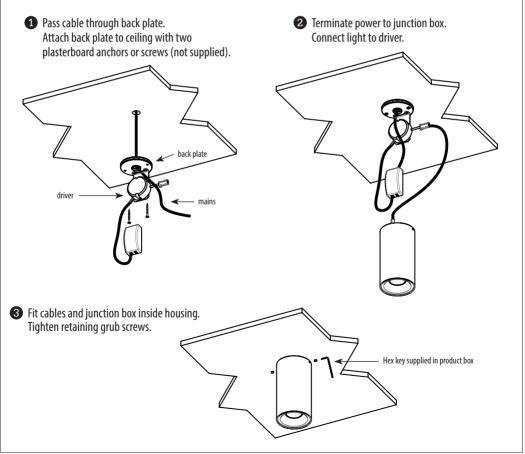

# **Installation Instructions – PM196**

#### ZELA Surface Mounted Luminaire

### Dimmer compatibility:

All Switch Lighting dimmers, PDL universal and trailing edge, Clipsal universal and trailing edge, HPM trailing edge, Legrand EM400A3P. Contact Switch Lighting for other dimmers.

## Type:

Class II luminaire, 200-240V, 6.4W (D45) / 11.1W (D46).

## Suitable installations:

Indoor only (IP20).

# Installation:



# Looping in:

Suitable for looping in loads of 200W max including looped earth connection.

# **Replaceability:**

The light source within this luminaire shall only be replaced by the manufacturer or his authorised agent.



# Warranty:

Class II

Luminaire: 5 years Driver: 5 years Proof of purchase is required. See website for full warranty conditions.