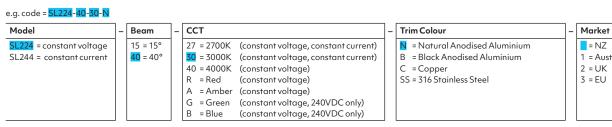

### e.g. code = <mark>SL234-40-27-N</mark>

| Model                                                                                                                               | - | Beam                 | - | сст                                                                                                                                                                                                                                                                                                                                                                | - | Trim Colour                                                                                                                                | - | Market                               |
|-------------------------------------------------------------------------------------------------------------------------------------|---|----------------------|---|--------------------------------------------------------------------------------------------------------------------------------------------------------------------------------------------------------------------------------------------------------------------------------------------------------------------------------------------------------------------|---|--------------------------------------------------------------------------------------------------------------------------------------------|---|--------------------------------------|
| <b>SL234</b> = Spike mount constant voltage<br>SLGL234 = Spike 2 mount constant voltage<br>SLGL254 = Spike 2 mount constant current |   | 15 = 15°<br>40 = 40° |   | 27       = 2700K (constant voltage, constant current)         30       = 3000K (constant voltage, constant current)         40       = 4000K (constant voltage)         R       = Red (constant voltage)         A       = Amber (constant voltage)         G       = Green (constant voltage, 240VDC only)         B       = Blue (constant voltage, 240VDC only) |   | <ul> <li>Natural Anodised Aluminium</li> <li>B = Black Anodised Aluminium</li> <li>C = Copper</li> <li>SS = 316 Stainless Steel</li> </ul> |   | = NZ<br>1 = Aust<br>2 = UK<br>3 = EU |