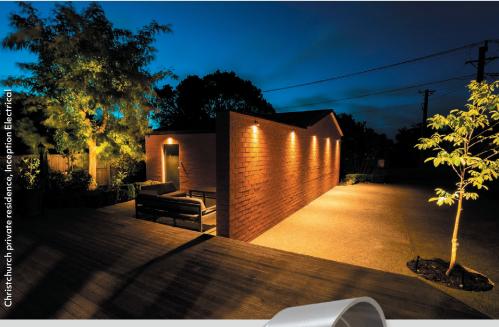

# Spot-LIGHTZ

- combines durability & functionality for exceptional illumination
- use for gardens / features / walkways / decks / indoors
- adjustable head
- surface mount
- ÷ IP67
- ÷ constant voltage (12 or 24VDC)
- constant current (Max 500mA)