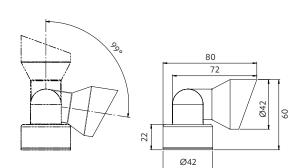

# Spot-LIGHTZ

- combines durability & functionality for exceptional illumination
- use for gardens / features / walkways / decks / indoors
- adjustable head
- surface mount
- ÷ IP67
- ÷ constant voltage (12 or 24VDC)
- constant current (Max 500mA)

<sup>-</sup>67

Please refer online for cable size requirements

(voltage drop)