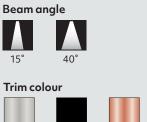

### e.g. code = <mark>SL234-40-27-N</mark>

| Model                                                                                                                               | - | Beam                 | - | сст                                                                                                                                                                                                                                                                                                                                                                | - | Trim Colour                                                                                                                                | - | Market                               |
|-------------------------------------------------------------------------------------------------------------------------------------|---|----------------------|---|--------------------------------------------------------------------------------------------------------------------------------------------------------------------------------------------------------------------------------------------------------------------------------------------------------------------------------------------------------------------|---|--------------------------------------------------------------------------------------------------------------------------------------------|---|--------------------------------------|
| <b>SL234</b> = Spike mount constant voltage<br>SLGL234 = Spike 2 mount constant voltage<br>SLGL254 = Spike 2 mount constant current |   | 15 = 15°<br>40 = 40° |   | 27       = 2700K (constant voltage, constant current)         30       = 3000K (constant voltage, constant current)         40       = 4000K (constant voltage)         R       = Red (constant voltage)         A       = Amber (constant voltage)         G       = Green (constant voltage, 240VDC only)         B       = Blue (constant voltage, 240VDC only) |   | <ul> <li>Natural Anodised Aluminium</li> <li>B = Black Anodised Aluminium</li> <li>C = Copper</li> <li>SS = 316 Stainless Steel</li> </ul> |   | = NZ<br>1 = Aust<br>2 = UK<br>3 = EU |