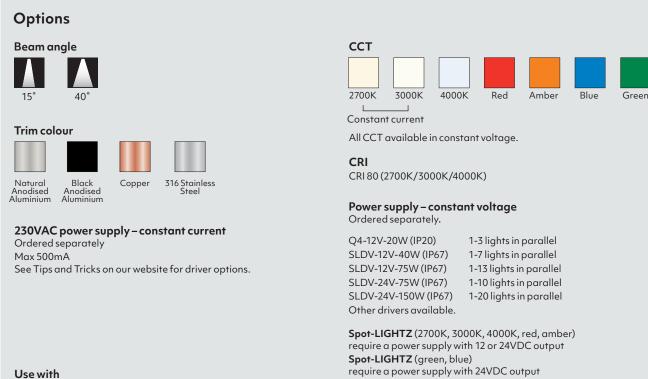

### Power supply – constant voltage Ordered separately.

| Q4-12V-20W (IP20)        | 1-3 lights in parallel  |
|--------------------------|-------------------------|
| SLDV-12V-40W (IP67)      | 1-7 lights in parallel  |
| SLDV-12V-75W (IP67)      | 1-13 lights in parallel |
| SLDV-24V-75W (IP67)      | 1-10 lights in parallel |
| SLDV-24V-150W (IP67)     | 1-20 lights in parallel |
| Other drivers available. |                         |

Constant current

All CCT available in constant voltage.

### CRI

CRI 80 (2700K/3000K/4000K)