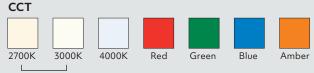

### e.g. code = <mark>SL234-40-27-N</mark>

| Model                                                                                                                               | - | Beam                 | - | сст                                                                                                                                                                                                                                                                                                                                                                | - | Trim Colour                                                                                                                                | - | Market                               |
|-------------------------------------------------------------------------------------------------------------------------------------|---|----------------------|---|--------------------------------------------------------------------------------------------------------------------------------------------------------------------------------------------------------------------------------------------------------------------------------------------------------------------------------------------------------------------|---|--------------------------------------------------------------------------------------------------------------------------------------------|---|--------------------------------------|
| <b>SL234</b> = Spike mount constant voltage<br>SLGL234 = Spike 2 mount constant voltage<br>SLGL254 = Spike 2 mount constant current |   | 15 = 15°<br>40 = 40° |   | 27       = 2700K (constant voltage, constant current)         30       = 3000K (constant voltage, constant current)         40       = 4000K (constant voltage)         R       = Red (constant voltage)         A       = Amber (constant voltage)         G       = Green (constant voltage, 240VDC only)         B       = Blue (constant voltage, 240VDC only) |   | <ul> <li>Natural Anodised Aluminium</li> <li>B = Black Anodised Aluminium</li> <li>C = Copper</li> <li>SS = 316 Stainless Steel</li> </ul> |   | = NZ<br>1 = Aust<br>2 = UK<br>3 = EU |