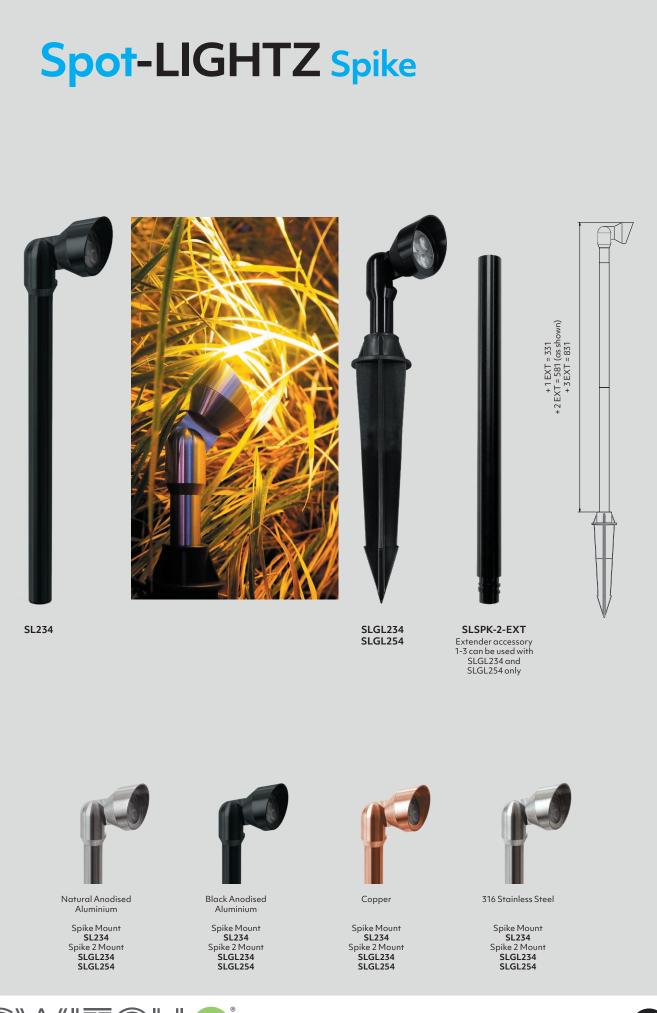

# Spot-LIGHTZ Spike

- robust enhancement for the outdoors
- ٠ use for gardens / features / walkways / decks
- ٠ adjustable head
- ٠ optional extender for SLGL234 / SLGL254
- ÷ IP67
- constant voltage (12 or 24 VDC) / constant current (Max 500mA)

Spike mount 2

Size 42x72mm Head unit Spike size Ø50x212mm

# how to specify Spot-LIGHTZ Spike

Please confirm model option availability from our website. Note: power supply is ordered separately.