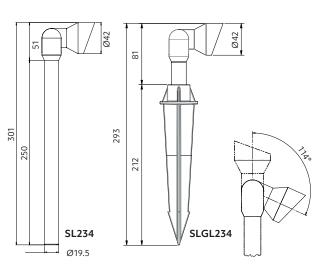

# Spot-LIGHTZ Spike

- robust enhancement for the outdoors
- ٠ use for gardens / features / walkways / decks
- ٠ adjustable head
- ٠ optional extender for SLGL234 / SLGL254
- ÷ IP67
- constant voltage (12 or 24 VDC) / constant current (Max 500mA)

Spike mount 2

Size 42x72mm Head unit Spike size Ø50x212mm