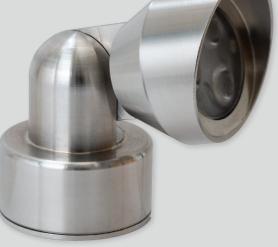

# Spot-LIGHTZ

- combines durability & functionality for exceptional illumination
- use for gardens / features / walkways / decks / indoors
- adjustable head
- surface mount
- ÷ IP67
- ÷ constant voltage (12 or 24VDC)
- constant current (Max 500mA)