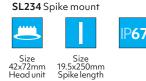

tch Lighting for date | a of other variants |         |
|                                                    | • • • •             |         |

| Model                      | Luminaire power<br>(W) | Forward voltage<br>(V <sub>f</sub> ) | Delivered lumens<br>(lm) |  |  |  |
|----------------------------|------------------------|--------------------------------------|--------------------------|--|--|--|
| SL234 - constant voltage   | 5.3                    | 12                                   | 415                      |  |  |  |
| SLGL234 - constant voltage | 5.3                    | 24                                   | 415                      |  |  |  |
| SLGL254 - constant current | 4.5                    | 9                                    | 475                      |  |  |  |



Spike mount 2



Size 42x72mm Head unit Spike size Ø50x212mm

# how to specify Spot-LIGHTZ Spike

Please confirm model option availability from our website. Note: power supply is ordered separately.

### e.g. code = <mark>SL234-40-27-N</mark>

| Model                                                                                                                               | - | Beam                 | - | сст                                                                                                                                                                                                                                                                                                                                                                | - | Trim Colour