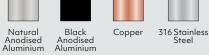

SL224 Constant Voltage SL244 Contant Current

Black Anodised Aluminium

Copper

316 Stainless Steel

### e.g. code = <mark>SL234-40-27-N</mark>

| Model                                                                                                                               | - | Beam                 | - | сст                                                                                                                                                                                                                                                                                                                                                                | - | Trim Colour                                                                                                                                | - | Market                               |
|-------------------------------------------------------------------------------------------------------------------------------------|---|----------------------|---|--------------------------------------------------------------------------------------------------------------------------------------------------------------------------------------------------------------------------------------------------------------------------------------------------------------------------------------------------------------------|---|--------------------------------------------------------------------------------------------------------------------------------------------|---|--------------------------------------|
| <b>SL234</b> = Spike mount constant voltage<br>SLGL234 = Spike 2 mount constant voltage<br>SLGL254 = Spike 2 mount constant current |   | 15 = 15°<br>40 = 40° |   | 27       = 2700K (constant voltage, constant current)         30       = 3000K (constant voltage, constant current)         40       = 4000K (constant voltage)         R       = Red (constant voltage)         A       = Amber (constant voltage)         G       = Green (constant voltage, 240VDC only)         B       = Blue (constant voltage, 240VDC only) |   | <ul> <li>Natural Anodised Aluminium</li> <li>B = Black Anodised Aluminium</li> <li>C = Copper</li> <li>SS = 316 Stainless Steel</li> </ul> |   | = NZ<br>1 = Aust<br>2 = UK<br>3 = EU |