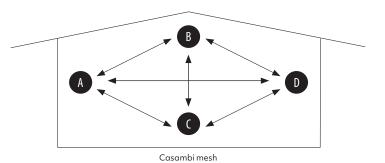

#### Robust mesh network

The Casambi system forms an interconnected mesh – each unit acting independently and as a repeater. The signal distance between each unit is typically 15m but is influenced by surroundings and obstacles.

Systems can be easily expanded with any additional Casambi-enabled units.