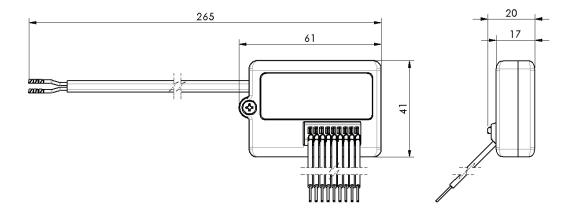

#### **Product information**

| Parameter                           | Value                                                                                                                                                                                                                                                                                                                                           |
|-------------------------------------|-------------------------------------------------------------------------------------------------------------------------------------------------------------------------------------------------------------------------------------------------------------------------------------------------------------------------------------------------|
| Input Voltage                       | 100-240V AC 50-60 Hz                                                                                                                                                                                                                                                                                                                            |
| Power usage                         | <0.2W                                                                                                                                                                                                                                                                                                                                           |
| Network Type                        | Casambi Classic / Evolution                                                                                                                                                                                                                                                                                                                     |
| Push-buttons                        | 8 max                                                                                                                                                                                                                                                                                                                                           |
| Casambi Mesh                        | 2.4-2.48 GHz @ < +8dBm                                                                                                                                                                                                                                                                                                                          |
| Ambient temperature                 | -0 to +50C                                                                                                                                                                                                                                                                                                                                      |
| IP Rating                           | IP20                                                                                                                                                                                                                                                                                                                                            |
| Compliance                          | EN IEC 55015:2019+A11:2020,<br>EN 61547:2009,<br>EN IEC 61000-3-2:2019+A1:2021,<br>AS CISPR 15:2017,<br>AS CISPR 32:2015,<br>AS/NZS 4268:2017,<br>ETSI EN 300 328 V2.2.2 (2019-07),<br>EN 62479:2010,<br>ETSI EN 301 489-1 V2.2.3 (2019-11),<br>ETSI EN 301 489-17 V3.2.4 (2020-09),<br>IEC 60669-1:2017,<br>IEC 60669-2-1:2002+A1:2008+A2:2015 |
| Connector (push button)             | 0.5-0.8mm diameter solid wire                                                                                                                                                                                                                                                                                                                   |
| Max wire length to momentary switch | 20m                                                                                                                                                                                                                                                                                                                                             |
| Dimensions                          | 61X42X21mm                                                                                                                                                                                                                                                                                                                                      |
| Weight                              | 31g                                                                                                                                                                                                                                                                                                                                             |