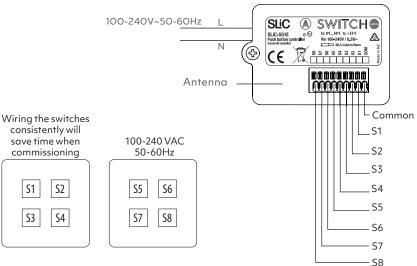

The SLiC-551E push-button controller is installed behind the wall switch. It is wired to a maximum of eight momentary contact switches. Each connected push-button can now be configured with the Casambi App to control lighting groups and scenes.

**S1** 

S3

S2

S4