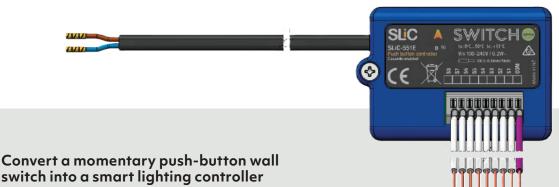

The SLiC-551E push-button controller is installed behind the wall switch. It is wired to a maximum of eight momentary contact switches. Each connected push-button can now be configured with the Casambi App to control lighting groups and scenes.

# **SLIC** Push-button Controller

#### SLiC-551E