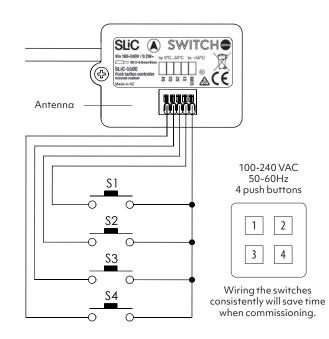

The push-button controller is installed behind the wall switch. It is wired to a maximum of four momentary contact switches. Each connected push-button can now be configured with the Casambi App to control individual luminaires, lighting groups or scenes.