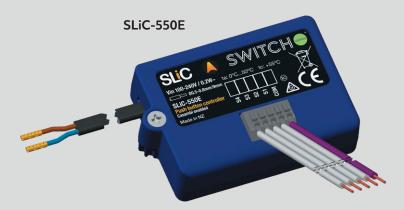

# SLIC Push-button Controller

SLiC-550E

The push-button controller is installed behind the wall switch. It is wired to a maximum of four momentary contact switches. Each connected push-button can now be configured with the Casambi App to control individual luminaires, lighting groups or scenes.