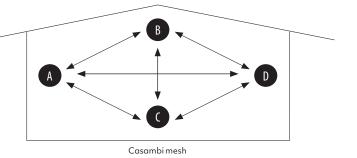

## **Robust mesh network**

The Casambi system forms an interconnected Bluetooth mesh – each unit acting independently and as a repeater. The signal distance between each unit is typically 15m but is influenced by surroundings and obstacles. Systems can be easily expanded with any additional Casambi-enabled units.