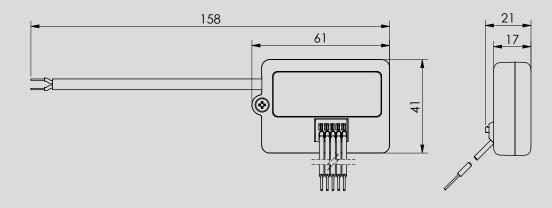

### **Product information**

| Parameter                           | Value                                                                                                                                                                                                                                                                                                                            |
|-------------------------------------|----------------------------------------------------------------------------------------------------------------------------------------------------------------------------------------------------------------------------------------------------------------------------------------------------------------------------------|
| Input Voltage                       | 100-240VAC 50-60 Hz                                                                                                                                                                                                                                                                                                              |
| Power usage                         | <0.2W                                                                                                                                                                                                                                                                                                                            |
| Network Type                        | Casambi Classic / Evolution                                                                                                                                                                                                                                                                                                      |
| Push-buttons                        | SLiC-550E 4 max                                                                                                                                                                                                                                                                                                                  |
| Bluetooth Radio                     | 2.4-2.48 GHz @ < +4dBm                                                                                                                                                                                                                                                                                                           |
| Ambient temperature                 | -0 to +50C                                                                                                                                                                                                                                                                                                                       |
| IP Rating                           | IP20                                                                                                                                                                                                                                                                                                                             |
| Compliance                          | EN IEC 55015:2019+A11:2020, EN 61547:2009,<br>EN IEC 61000-3-2:2019+A1:2021, AS CISPR 15:2017,<br>AS CISPR 32:2015, AS/NZS 4268:2017,<br>ETSI EN 300 328 V2.2.2 (2019-07), EN 62479:2010,<br>ETSI EN 301 489-1 V2.2.3 (2019-11),<br>ETSI EN 301 489-17 V3.2.4 (2020-09), IEC 60669-1:2017,<br>IEC 60669-2-1:2002+A1:2008+A2:2015 |
| Connector (push button)             | 0.4-0.8mm diameter solid wire                                                                                                                                                                                                                                                                                                    |
| Max wire length to momentary switch | 20m                                                                                                                                                                                                                                                                                                                              |
| Dimensions                          | 61X42X21mm                                                                                                                                                                                                                                                                                                                       |
| Weight                              | 25g                                                                                                                                                                                                                                                                                                                              |