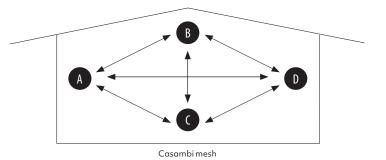

#### Robust mesh network

The Casambi system forms an interconnected Bluetooth mesh – each unit acting independently and as a repeater. The signal distance between each unit is typically 15m but is influenced by surroundings and obstacles.