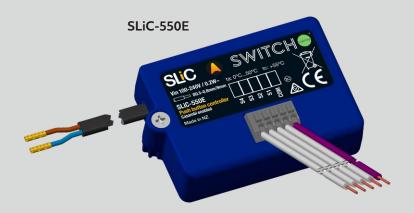

# Casambi enabled



## Convert a momentary push-button wall switch into a smart lighting controller

- Convert each push-button into a smart button for lighting automation scenes of your choosing.
   Convert a normal on/off push-button to create seasonally adjusted circadian rhythm scenes for healthier lighting, set another push-button to a TV viewing scene, or any scene of your choosing;
- + Perfect for new or retrofit installations no additional wiring required;
- Switches may be remotely mounted up to 20m;
- + Simple to install and commission;
- Compatible with most push button momentary switches or any dry-contact input;
- Compatible with SLiC Luminaire Controllers and any Classic or Evolution Casambi-enabled product (www.casambi.com);
- Powered directly from AC supply (< 0.2W) 100-240VAC~ (50/60Hz);
-