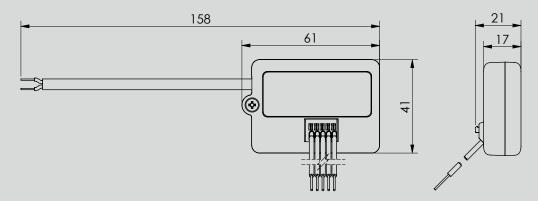

### **Product information**

| Parameter                           | Value                                                                                                                                                                                                                                                                                                                            |
|-------------------------------------|----------------------------------------------------------------------------------------------------------------------------------------------------------------------------------------------------------------------------------------------------------------------------------------------------------------------------------|
| Input Voltage                       | 100-240V AC 50-60 Hz                                                                                                                                                                                                                                                                                                             |
| Power usage                         | <0.2W                                                                                                                                                                                                                                                                                                                            |
| Network Type                        | Casambi Classic / Evolution                                                                                                                                                                                                                                                                                                      |
| Push-buttons                        | SLiC-550E 4 max                                                                                                                                                                                                                                                                                                                  |
| Bluetooth Radio                     | 2.4-2.48 GHz @ < +4dBm                                                                                                                                                                                                                                                                                                           |
| Ambient temperature                 | -0 to +50C                                                                                                                                                                                                                                                                                                                       |
| IP Rating                           | IP20                                                                                                                                                                                                                                                                                                                             |
| Compliance                          | EN IEC 55015:2019+A11:2020, EN 61547:2009,<br>EN IEC 61000-3-2:2019+A1:2021, AS CISPR 15:2017,<br>AS CISPR 32:2015, AS/NZS 4268:2017,<br>ETSI EN 300 328 V2.2.2 (2019-07), EN 62479:2010,<br>ETSI EN 301 489-1 V2.2.3 (2019-11),<br>ETSI EN 301 489-17 V3.2.4 (2020-09), IEC 60669-1:2017,<br>IEC 60669-2-1:2002+A1:2008+A2:2015 |
| Connector (push button)             | 0.4-0.8mm diameter solid wire                                                                                                                                                                                                                                                                                                    |
| Max wire length to momentary switch | 20m                                                                                                                                                                                                                                                                                                                              |
| Dimensions                          | 61X42X21mm                                                                                                                                                                                                                                                                                                                       |
| Weight                              | 25g                                                                                                                                                                                                                                                                                                                              |