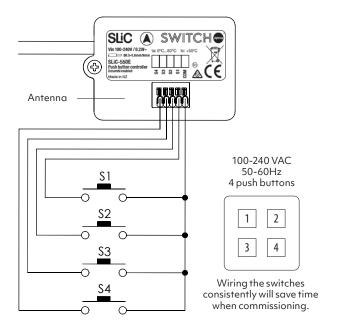

The push-button controller is installed behind the wall switch. It is wired to a maximum of four momentary contact switches. Each connected push-button can now be configured with the Casambi App to control individual luminaires, lighting groups or scenes.