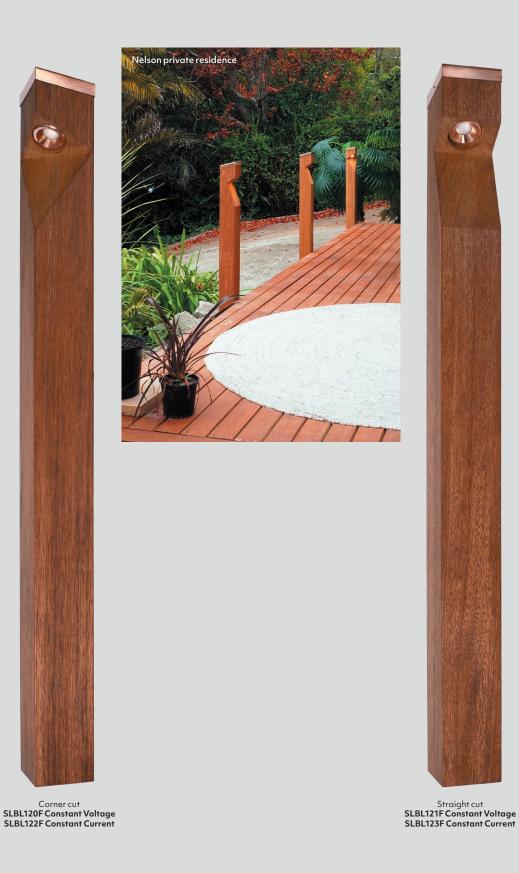

### PILLAR Light 2

- enhance the aesthetic appeal of outdoor spaces
- + use for gardens / paths / driveways
- + solid untreated hardwood
- + easy installation
- + low maintenance
- + IP67
- constant current (Max 500mA) /constant voltage (12 or 24VDC)

| 5 | 1100mm | osmin<br>osmin                                                                                                                                                                                                                                                                                                                                                                                                                                                                                                                                                                                                                                                                                                                                                                                                                                                                                                                                                                                                                                                                                                                                                                                                                                                                                                                                                                                                                                                                                                                                                                                                                                                                                                                                                                                                                                                                                                                                                                                                                                                                                                                                                                                                                                                                                                                                                                                                                                                                                                                                                                                                                                                                                                                                                                                                                          |
|---|--------|-----------------------------------------------------------------------------------------------------------------------------------------------------------------------------------------------------------------------------------------------------------------------------------------------------------------------------------------------------------------------------------------------------------------------------------------------------------------------------------------------------------------------------------------------------------------------------------------------------------------------------------------------------------------------------------------------------------------------------------------------------------------------------------------------------------------------------------------------------------------------------------------------------------------------------------------------------------------------------------------------------------------------------------------------------------------------------------------------------------------------------------------------------------------------------------------------------------------------------------------------------------------------------------------------------------------------------------------------------------------------------------------------------------------------------------------------------------------------------------------------------------------------------------------------------------------------------------------------------------------------------------------------------------------------------------------------------------------------------------------------------------------------------------------------------------------------------------------------------------------------------------------------------------------------------------------------------------------------------------------------------------------------------------------------------------------------------------------------------------------------------------------------------------------------------------------------------------------------------------------------------------------------------------------------------------------------------------------------------------------------------------------------------------------------------------------------------------------------------------------------------------------------------------------------------------------------------------------------------------------------------------------------------------------------------------------------------------------------------------------------------------------------------------------------------------------------------------------|
|   | 1100mm | - Joshmm<br>- Joshma<br>- J |

### **Product information**

**Example: 3000K** Contact Switch Lighting for data of other variants

| 5 5                                       |                        |                                      |                          |  |  |
|-------------------------------------------|------------------------|--------------------------------------|--------------------------|--|--|
| Model                                     | Luminaire<br>power (W) | Forward<br>voltage (V <sub>f</sub> ) | Delivered<br>lumens (lm) |  |  |
| SLBL122F   SLBL123F constant current (CC) | 3                      | 6                                    | 310                      |  |  |
| SLBL120F   SLBL121F constant voltage (CV) | 4.2                    | 11-30                                | 320                      |  |  |

### how to specify PILLAR Light 2

Please confirm model option availability from our website. Note: driver is ordered separately.

| e.g. code = <mark>SLBL120F-W127-C</mark> |     |                 |                      |     |             |     |          |  |  |  |  |  |
|------------------------------------------|-----|-----------------|----------------------|-----|-------------|-----|----------|--|--|--|--|--|
| Model                                    | ] – | Beam            | ССТ                  | ] – | Trim Colour | ] – | Market   |  |  |  |  |  |
| SLBL120F = corner cut constant voltage   |     | W1 = wide angle | 27 = 2700K           |     | C = Copper  |     | = NZ     |  |  |  |  |  |
| SLBL121F = straight cut constant voltage |     |                 | 30 = 3000K           |     |             |     | 1 = Aust |  |  |  |  |  |
| SLBL122F = corner cut constant current   |     |                 | 40 = 4000K (CV only) |     |             |     | 2 = UK   |  |  |  |  |  |
| SLBL123F = straight cut constant current |     |                 |                      |     |             |     | 3 = EU   |  |  |  |  |  |