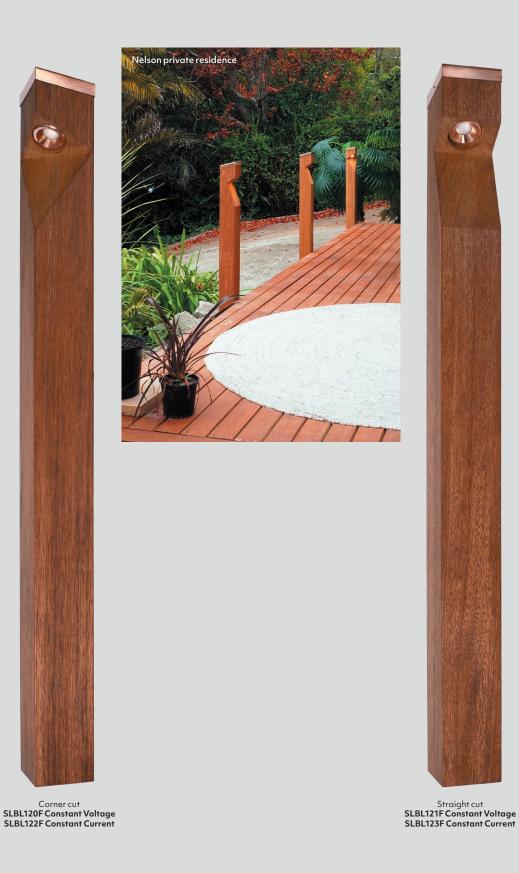

### PILLAR Light 2

- enhance the aesthetic appeal of outdoor spaces
- + use for gardens / paths / driveways
- + solid untreated hardwood
- + easy installation
- + low maintenance
- + IP67
- constant current (Max 500mA) /constant voltage (12 or 24VDC)

| 5 | 1100mm | osmin<br>osmin                                                                                                                                                                                                                                                                                                                                                                                                                                                                                                                                                                                                                                                                                                                                                                                                                                                                                                                                                                                                                                                                                                                                                                                                                                                                                                                                                                                                                                                                                                                                                                                                                                                                                                                                                                                                                                                                                                                                                                                                                                                                                                                                                                                                                                                                                                                                                                                                                                                                                                                                                                                                                                                                                                                                                                                                                          |
|---|--------|-----------------------------------------------------------------------------------------------------------------------------------------------------------------------------------------------------------------------------------------------------------------------------------------------------------------------------------------------------------------------------------------------------------------------------------------------------------------------------------------------------------------------------------------------------------------------------------------------------------------------------------------------------------------------------------------------------------------------------------------------------------------------------------------------------------------------------------------------------------------------------------------------------------------------------------------------------------------------------------------------------------------------------------------------------------------------------------------------------------------------------------------------------------------------------------------------------------------------------------------------------------------------------------------------------------------------------------------------------------------------------------------------------------------------------------------------------------------------------------------------------------------------------------------------------------------------------------------------------------------------------------------------------------------------------------------------------------------------------------------------------------------------------------------------------------------------------------------------------------------------------------------------------------------------------------------------------------------------------------------------------------------------------------------------------------------------------------------------------------------------------------------------------------------------------------------------------------------------------------------------------------------------------------------------------------------------------------------------------------------------------------------------------------------------------------------------------------------------------------------------------------------------------------------------------------------------------------------------------------------------------------------------------------------------------------------------------------------------------------------------------------------------------------------------------------------------------------------|
|   | 1100mm | - Joshmm<br>- Joshma<br>- J |