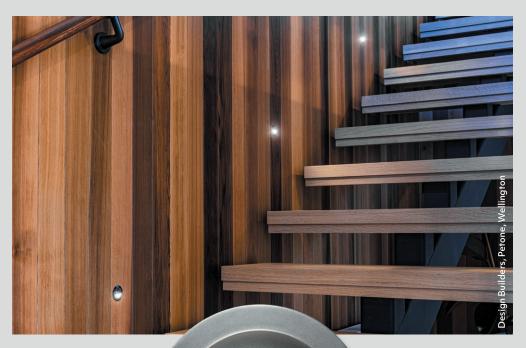

# **Multi-LIGHTZ**

- ÷ a versatile luminaire to elevate interior & exterior space
- ÷ dimmable constant current
- ÷ use outdoors on steps / paths / deck lighting
- use indoors on stairs / hallways / ambient lighting ÷
- ÷ 316 stainless steel
- ÷ IP67
- ÷ over voltage protection for constant voltage
- ÷ constant voltage (12VDC) / constant current (Max 500mA)