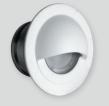

# **Multi-LIGHTZ**

SL41-EL Constant Voltage SL42-EL Constant Current Matt 316 Stainless Steel

SL41-EL Constant Voltage SL42-EL Constant Current Eyelid

Black 316 Stainless Steel

SL41-EL Constant Voltage SL42-EL Constant Current Eyelid

White 316 Stainless Steel

SL41 Constant Voltage SL42 Constant Current Beam 70°

316 Stainless Steel

SL41 Constant Voltage SL42 Constant Current Beam 90°

Matt 316 Stainless Steel

SL41 Constant Voltage SL42 Constant Current Beam 90°

White 316 Stainless Steel