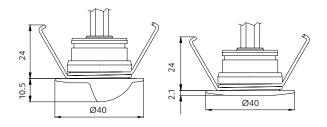

tainless Steel



SL41-EL Constant Voltage SL42-EL Constant Current Eyelid

Black 316 Stainless Steel



SL41-EL Constant Voltage SL42-EL Constant Current Eyelid

White 316 Stainless Steel



SL41 Constant Voltage SL42 Constant Current Beam 70°

316 Stainless Steel



SL41 Constant Voltage SL42 Constant Current Beam 90°

Matt 316 Stainless Steel



SL41 Constant Voltage SL42 Constant Current Beam 90°

White 316 Stainless Steel







# **Multi-LIGHTZ**

- ÷ a versatile luminaire to elevate interior & exterior space
- ÷ dimmable constant current
- ÷ use outdoors on steps / paths / deck lighting
- use indoors on stairs / hallways / ambient lighting ÷
- ÷ 316 stainless steel
- ÷ IP67
- ÷ over voltage protection for constant voltage
- ÷ constant voltage (12VDC) / constant current (Max 500mA)



#### Options



230VAC power supply - constant current (SL42) Ordered separately

Max 500mA

See Tips and Tricks on our website for driver options.

Contact Switch Lighting for Casambi Smart Control options.

2700K 3000K 4000K SL41 / SL41-EL CRI

сст

CRI 80

12VDC power supply - constant voltage (SL41)

Ordered separately Q4-12V-20W (IP20) 1-11 lights in parallel SLDV-12V-40W (IP67) 1-21 lights in parallel SLDV-12V-75W (IP67) 1-45 lights in parallel Higher output power supplies available Please refer online for cable size requirements (voltage drop)



Scan to view driver options

## **Product information**

Example: 2700K Contact Switch Lighting for data of other variants

|                               | Luminaire      | Forward                   | Delivered   | Insulation coverable