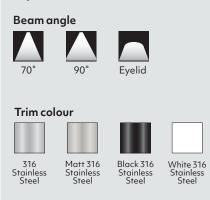

# **Multi-LIGHTZ**

SL41-EL Constant Voltage SL42-EL Constant Current Matt 316 Stainless Steel

SL41-EL Constant Voltage SL42-EL Constant Current Eyelid

Black 316 Stainless Steel

SL41-EL Constant Voltage SL42-EL Constant Current Eyelid

White 316 Stainless Steel

SL41 Constant Voltage SL42 Constant Current Beam 70°

316 Stainless Steel

SL41 Constant Voltage SL42 Constant Current Beam 90°

Matt 316 Stainless Steel

SL41 Constant Voltage SL42 Constant Current Beam 90°

White 316 Stainless Steel

## how to specify Multi-LIGHTZ

Please confirm model option availability from our website. Note: driver is ordered separately.

| e.g. code = <mark>SL41-70-27-SS</mark>                          |    |                                     |     |                                                              |    |                                                                                                             |    |                                      |
|-----------------------------------------------------------------|----|-------------------------------------|-----|--------------------------------------------------------------|----|-------------------------------------------------------------------------------------------------------------|----|--------------------------------------|
| Model                                                           | ]- | Beam                                | ] - | ССТ                                                          | ]- | Trim Colour                                                                                                 | ]- | Market                               |
| <mark>SL41</mark> = Constant voltage<br>SL42 = Constant current |    | 70 = 70°<br>90 = 90°<br>EL = Eyelid |     | 27 = 2700K<br>30 = 3000K<br>40 = 4000K (SL41 / SL41-EL only) |    | SS= 316 Stainless SteelMS= Matt 316 Stainless SteelB= Black 316 Stainless SteelW= White 316 Stainless Steel |    | = NZ<br>1 = Aust<br>2 = UK<br>3 = EU |