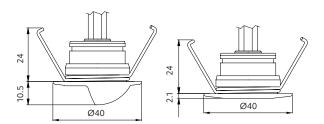

#### **Product information**

Example: 2700K

Contact Switch Lighting for data of other variants

| Model                         | Luminaire<br>power (W) | Forward voltage (V <sub>f</sub> ) | Delivered<br>lumens (lm) | Insulation coverable<br>NZ AU UK/EU |      |   |
|-------------------------------|------------------------|-----------------------------------|--------------------------|-------------------------------------|------|---|
| SL41<br>constant voltage (CV) | 1.6<br>(130mA)         | 11-13                             | 100                      | IC-F                                | IC-4 | √ |
| SL42 constant current (CC)    | 1.5<br>(500mA)         | 3                                 | 150                      | IC-F                                | IC-4 | √ |