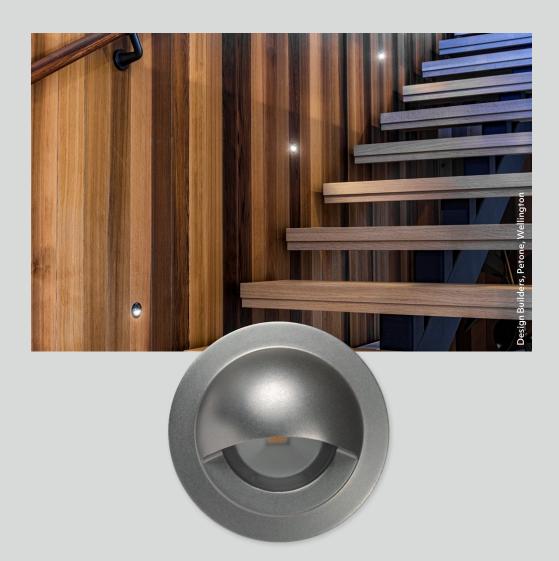

## **Multi-LIGHTZ**

- a versatile luminaire to elevate interior & exterior space
- ÷ dimmable constant current
- ٠ use outdoors on steps / paths / deck lighting
- use indoors on stairs / hallways / ambient lighting
- ٠ 316 stainless steel
- + **IP67**
- over voltage protection for constant voltage
- constant voltage (12VDC) / constant current (Max 500mA)

#### Beam angle

#### Trim colour

316 Stainless Steel

White 316 Stainless Steel