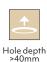

ver options

#### **Product information**

Example: 2700K

Contact Switch Lighting for data of other variants

| Model                         | Luminaire<br>power (W) | Forward voltage (V <sub>f</sub> ) | Delivered<br>lumens (lm) | Insulation coverable<br>NZ AU UK/EU |      |   |
|-------------------------------|------------------------|-----------------------------------|--------------------------|-------------------------------------|------|---|
| SL41<br>constant voltage (CV) | 1.6<br>(130mA)         | 11-13                             | 100                      | IC-F                                | IC-4 | √ |
| SL42 constant current (CC)    | 1.5<br>(500mA)         | 3                                 | 150                      | IC-F                                | IC-4 | √ |







### how to specify Multi-LIGHTZ

Please confirm model option availability from our website. **Note: driver is ordered separately.** 

e.g. code = SL41-70-27-SS

Model SL41 = Constant voltage SL42 = Constant current

Beam 70 = 70° 90 = 90° EL = Eyelid ССТ 27 = 2700K 30 = 3000K 40 = 4000K (SL41 / SL41-EL only)

Trim Colour SS = 316 Stainless Steel MS = Matt 316 Stainless Steel = Black 316 Stainless Steel

W = White 316 Stainless Steel

Market = NZ 1 = Aust 2 = UK 3 = EU

Please see www.switch-lighting.co.nz for specifications, lux levels, SDoCs, ies files and installation instructions.



Warranty 5 Years