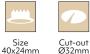

river options

#### **Product information**

Example: 2700K

Contact Switch Lighting for data of other variants

| Model                         | Luminaire<br>power (W) | Forward voltage (V <sub>f</sub> ) | Delivered<br>lumens (lm) | Insulation coverable<br>NZ AU UK/EU |      |   |
|-------------------------------|------------------------|-----------------------------------|--------------------------|-------------------------------------|------|---|
| SL41<br>constant voltage (CV) | 1.6<br>(130mA)         | 11-13                             | 100                      | IC-F                                | IC-4 | √ |
| SL42 constant current (CC)    | 1.5<br>(500mA)         | 3                                 | 150                      | IC-F                                | IC-4 | √ |







### how to specify Multi-LIGHTZ

Please confirm model option availability from our website. **Note: driver is ordered separately.** 

e.g. code = SL41-70-27-SS

Model SL41 = Constant voltage SL42 = Constant current

Beam 70 = 70° 90 = 90° EL = Eyelid ССТ 27 = 2700K 30 = 3000K 40 = 4000K (SL41 / SL41-EL only)

Trim Colour SS = 316 Stainless Steel MS = Matt 316 Stainless Steel = Black 316 Stainless Steel

W = White 316 Stainless Steel

Market = NZ 1 = Aust 2 = UK 3 = EU

Please see www.switch-lighting.co.nz for specifications, lux levels, SDoCs, ies files and installation instructions.



Warranty 5 Years