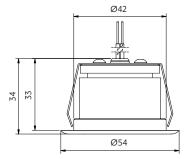

## M-LIGHTZ Cabinet

Natural Anodised Aluminium

Black Anodised Aluminium

White Aluminium

## M-LIGHTZ Cabinet

- + provides practical illumination in cabinets & display areas
- + use for wardrobes, kitchen cabinets, storage areas
- + use indoors for feature lighting
- 🛉 IP67 front
- constant current (Max 500mA)