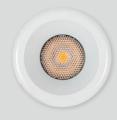

## M-LIGHTZ Cabinet

Natural Anodised Aluminium

Black Anodised Aluminium

White Aluminium

## M-LIGHTZ Cabinet

- + provides practical illumination in cabinets & display areas
- + use for wardrobes, kitchen cabinets, storage areas
- + use indoors for feature lighting
- 🛉 IP67 front
- constant current (Max 500mA)