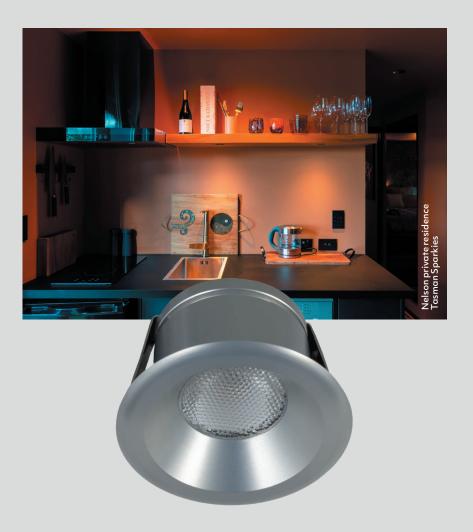

## M-LIGHTZ Cabinet

Natural Anodised Aluminium

Black Anodised Aluminium

White Aluminium

## M-LIGHTZ Cabinet

- + provides practical illumination in cabinets & display areas
- + use for wardrobes, kitchen cabinets, storage areas
- + use indoors for feature lighting
- 🛉 IP67 front
- constant current (Max 500mA)