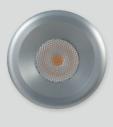

## M-LIGHTZ Cabinet

Natural Anodised Aluminium

Black Anodised Aluminium

White Aluminium

## M-LIGHTZ Cabinet

- + provides practical illumination in cabinets & display areas
- + use for wardrobes, kitchen cabinets, storage areas
- + use indoors for feature lighting
- 🛉 IP67 front
- constant current (Max 500mA)