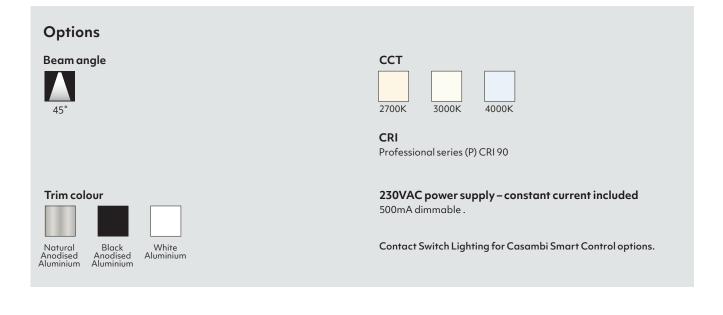

## M-LIGHTZ Cabinet

Natural Anodised Aluminium

Black Anodised Aluminium

White Aluminium

## **Product information**

**Example: 3000K** Contact Switch Lighting for data of other variants

| Model | System<br>power (W) | Luminaire<br>power (W) | Forward<br>voltage (V <sub>f</sub> ) | Delivered<br>lumens (lm) | Insulation coverable<br>NZ AU UK/EU |      |              |
|-------|---------------------|------------------------|--------------------------------------|--------------------------|-------------------------------------|------|--------------|
| SL901 | 6.25                | 5                      | 9.5                                  | 400                      | IC-F                                | IC-4 | $\checkmark$ |