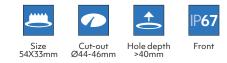

## M-LIGHTZ Cabinet

- + provides practical illumination in cabinets & display areas
- + use for wardrobes, kitchen cabinets, storage areas
- + use indoors for feature lighting
- 🛉 IP67 front
- constant current (Max 500mA)