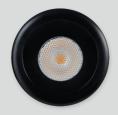

## M-LIGHTZ Cabinet

Natural Anodised Aluminium

Black Anodised Aluminium

White Aluminium

## M-LIGHTZ Cabinet

- + provides practical illumination in cabinets & display areas
- + use for wardrobes, kitchen cabinets, storage areas
- + use indoors for feature lighting
- 🛉 IP67 front
- constant current (Max 500mA)