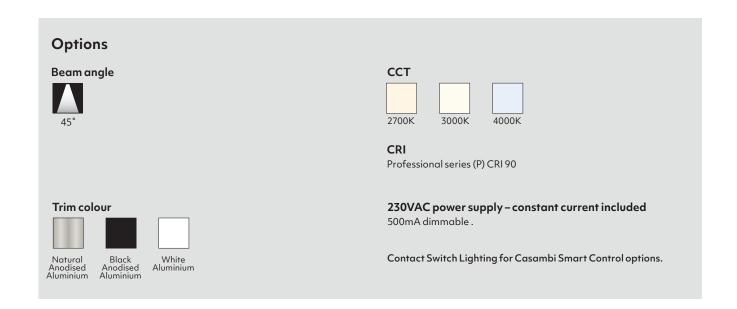

# M-LIGHTZ Cabinet

Natural Anodised Aluminium

Black Anodised Aluminium

White Aluminium

## M-LIGHTZ Cabinet

- provides practical illumination in cabinets & display areas
- use for wardrobes, kitchen cabinets, storage areas
- use indoors for feature lighting
- IP67 front
- constant current (Max 500mA)

### **Product information**

**Example: 3000K**Contact Switch Lighting for data of other variants

| Model | System power (W) | Luminaire<br>power (W) | Forward voltage (V <sub>f</sub> ) | Delivered<br>lumens (lm) | Insulation coverable<br>NZ AU UK/EU |      |   |
|-------|------------------|------------------------|-----------------------------------|--------------------------|-------------------------------------|------|---|
| SL901 | 6.25             | 5                      | 9.5                               | 400                      | IC-F                                | IC-4 | √ |