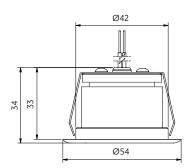

### **Product information**

**Example: 3000K**Contact Switch Lighting for data of other variants

| Model | System power (W) | Luminaire<br>power (W) | Forward voltage (V <sub>f</sub> ) | Delivered<br>lumens (lm) | Insulation coverable<br>NZ AU UK/EU |      |   |
|-------|------------------|------------------------|-----------------------------------|--------------------------|-------------------------------------|------|---|
| SL901 | 6.25             | 5                      | 9.5                               | 400                      | IC-F                                | IC-4 | √ |