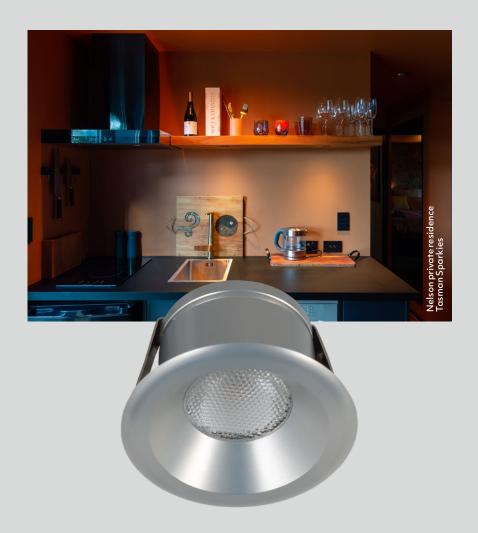

## M-LIGHTZ Cabinet

- provides practical illumination in cabinets & display areas
- use for wardrobes, kitchen cabinets, storage areas
- use indoors for feature lighting
- IP67 front
- constant current (Max 500mA)