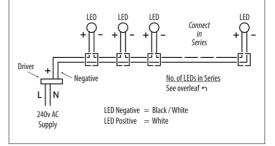

#### Installation:

(by registered electrician only)

- Ensure driver is disconnected from mains supply before connecting LED/s.
- 2. Connect the LED/s and driver in **SERIES**.
- Ensure connections are watertight LED/s and driver may be permanently damaged if not wired correctly.
- Switch off LED driver and wait 5 seconds before making any change to secondary circuit (eg. replacing LED).