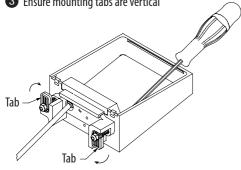

### Installation:

1 Cut rectangle in wall using template on box

\*Recommended distance from ceiling

3 Ensure mounting tabs are vertical

4 Mount light (do not over-tighten screws) Ensure light is level

**6** Clip in cover