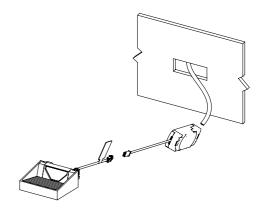

### Installation:

1 Cut rectangle in wall using template on box

\*Recommended distance from ceiling

3 Ensure mounting tabs are vertical

4 Mount light (do not over-tighten screws) Ensure light is level

**6** Clip in cover

Insert front edge of cover into house then snap back corners in

NB: The cut-out template is supplied on the product box lid