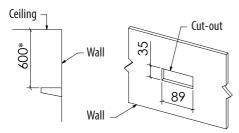

NB: The cut-out template is supplied on the product box lid

### Installation:

1 Cut rectangle in wall using template on box

\*Recommended distance from ceiling

3 Ensure mounting tabs are vertical

4 Mount light (do not over-tighten screws) Ensure light is level

**6** Clip in cover