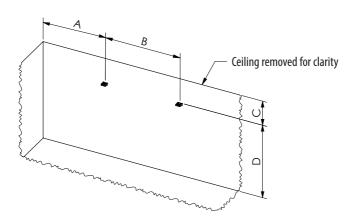

#### **Recommended setout dimensions**

| Dimension | Measurement | Description                        |
|-----------|-------------|------------------------------------|
| A         | 1.5-1.8m    | Distance from wall                 |
| В         | 1.5-2m      | Pitching/spacing                   |
| С         | 0.6m        | Minimum distance down from ceiling |
| D         | 1.8m        | Minimum distance above floor       |