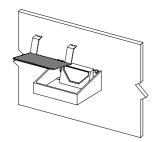

### Installation:

1 Cut rectangle in wall using template on box

\*Recommended distance from ceiling

3 Ensure mounting tabs are vertical

4 Mount light (do not over-tighten screws) Ensure light is level

**6** Clip in cover

Insert front edge of cover into house then snap back corners in

NB: The cut-out template is supplied on the product box lid