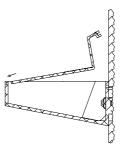

#### **Recommended setout dimensions**

| Dimension | Measurement | Description                        |
|-----------|-------------|------------------------------------|
| A         | 1.5-1.8m    | Distance from wall                 |
| В         | 1.5-2m      | Pitching/spacing                   |
| С         | 0.6m        | Minimum distance down from ceiling |
| D         | 1.8m        | Minimum distance above floor       |