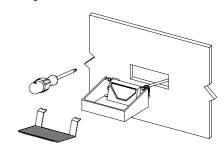

### Installation:

1 Cut rectangle in wall using template on box

\*Recommended distance from ceiling

3 Ensure mounting tabs are vertical

4 Mount light (do not over-tighten screws) Ensure light is level

**6** Clip in cover