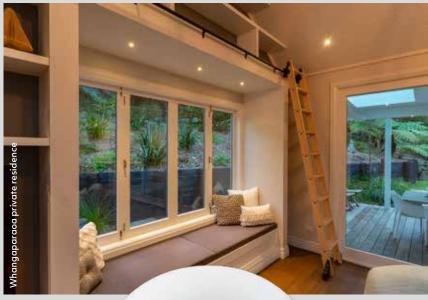

## Feature -LIGHTZ

- create a striking focal point to draw attention to design & decor
- 🕇 2.2W
- 🕂 dimmable
- use indoors for reading / features
- 🕂 IP44
- constant current (Max 700mA)