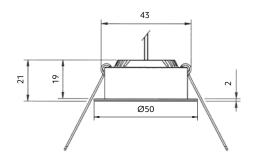

## **Product information**

**Example: 3000K** Contact Switch Lighting for data of other variants

| Luminaire<br>power (W) | Forward<br>voltage (V <sub>f</sub> ) | Delivered<br>lumens (lm) | Insul<br>NZ | nsulation coverable<br>Z AU UK/EU |              | <b></b> |         | <b></b>    | IP <b>44</b> | $\overline{\mathbf{v}}$ |
|------------------------|--------------------------------------|--------------------------|-------------|-----------------------------------|--------------|---------|---------|------------|--------------|-------------------------|
| 2.2                    | 3.2                                  | 175                      | IC-F        | IC-4                              | $\checkmark$ | Size    | Cut-out | Hole depth |              | Tilt Angle              |
|                        |                                      |                          |             |                                   |              | 50x19mm | Ø43mm   | >30mm      |              | Tilt Angle<br>35°       |