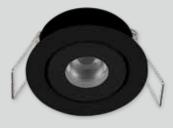

SLDL614T White

SLDL614T Black

## Feature -LIGHTZ

- create a striking focal point to draw attention to design & decor
- 🕇 2.2W
- 🕂 dimmable
- use indoors for reading / features
- 🕂 IP44
- constant current (Max 700mA)

## **Product information**

**Example: 3000K** Contact Switch Lighting for data of other variants

| Luminaire<br>power (W) | Forward<br>voltage (V <sub>f</sub> ) | Delivered<br>lumens (lm) | Insul<br>NZ | nsulation coverable<br>Z AU UK/EU |              | <b></b> |         | <b></b>    | IP <b>44</b> | $\overline{\mathbf{v}}$ |
|------------------------|--------------------------------------|--------------------------|-------------|-----------------------------------|--------------|---------|---------|------------|--------------|-------------------------|
| 2.2                    | 3.2                                  | 175                      | IC-F        | IC-4                              | $\checkmark$ | Size    | Cut-out | Hole depth |              | Tilt Angle              |
|                        |                                      |                          |             |                                   |              | 50x19mm | Ø43mm   | >30mm      |              | Tilt Angle<br>35°       |

## how to specify Feature-LIGHTZ

Please confirm model option availability from our website. Note: driver is ordered separately.

| e.g. code = <mark>SLDL614T-30-30-P-W</mark> |   |                 |   |                                        |    |               |    |                        |   |                                      |  |
|---------------------------------------------|---|-----------------|---|----------------------------------------|----|---------------|----|------------------------|---|--------------------------------------|--|
| Model                                       | - | Beam            | - | сст                                    | ]- | CRI           | ]- | Trim Colour            | - | Market                               |  |
| SLDL614T                                    |   | <u>30</u> = 30° |   | 27 = 2700K<br>30 = 3000K<br>40 = 4000K |    | <b>P</b> = 90 |    | ₩ = White<br>B = Black |   | = NZ<br>1 = Aust<br>2 = UK<br>3 = EU |  |