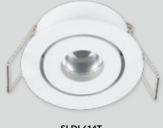

SLDL614T White

SLDL614T Black

## Feature -LIGHTZ

- create a striking focal point to draw attention to design & decor
- 🕇 2.2W
- 🕂 dimmable
- use indoors for reading / features
- 🕂 IP44
- constant current (Max 700mA)

## **Product information**

**Example: 3000K** Contact Switch Lighting for data of other variants

| Luminaire<br>power (W) | Forward<br>voltage (V <sub>f</sub> ) | Delivered<br>lumens (lm) | Insul<br>NZ | nsulation coverable<br>Z AU UK/EU |              | <b></b> |         | <b></b>    | IP <b>44</b> | $\overline{\mathbf{v}}$ |
|------------------------|--------------------------------------|--------------------------|-------------|-----------------------------------|--------------|---------|---------|------------|--------------|-------------------------|
| 2.2                    | 3.2                                  | 175                      | IC-F        | IC-4                              | $\checkmark$ | Size    | Cut-out | Hole depth |              | Tilt Angle              |
|                        |                                      |                          |             |                                   |              | 50x19mm | Ø43mm   | >30mm      |              | Tilt Angle<br>35°       |

## how to specify Feature-LIGHTZ

Please confirm model option availability from our website. Note: driver is ordered separately.

| e.g. code = <mark>SLDL614T-30-30-P-W</mark> |   |                 |   |                                        |    |               |    |                        |   |                                      |  |
|---------------------------------------------|---|-----------------|---|----------------------------------------|----|---------------|----|------------------------|---|--------------------------------------|--|
| Model                                       | - | Beam            | - | сст                                    | ]- | CRI           | ]- | Trim Colour            | - | Market                               |  |
| SLDL614T                                    |   | <u>30</u> = 30° |   | 27 = 2700K<br>30 = 3000K<br>40 = 4000K |    | <b>P</b> = 90 |    | ₩ = White<br>B = Black |   | = NZ<br>1 = Aust<br>2 = UK<br>3 = EU |  |