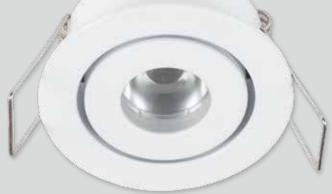

SLDL614T White

SLDL614T Black

## Feature -LIGHTZ

- create a striking focal point to draw attention to design & decor
- 🕇 2.2W
- 🕂 dimmable
- use indoors for reading / features
- 🕂 IP44
- constant current (Max 700mA)

## **Product information**

**Example: 3000K** Contact Switch Lighting for data of other variants

| Luminaire<br>power (W) | Forward<br>voltage (V <sub>f</sub> ) | Delivered<br>lumens (lm) | Insul<br>NZ | nsulation coverable<br>Z AU UK/EU |              | <b></b> |         | <b></b>    | IP <b>44</b> | $\overline{\mathbf{v}}$ |
|------------------------|--------------------------------------|--------------------------|-------------|-----------------------------------|--------------|---------|---------|------------|--------------|-------------------------|
| 2.2                    | 3.2                                  | 175                      | IC-F        | IC-4                              | $\checkmark$ | Size    | Cut-out | Hole depth |              | Tilt Angle              |
|                        |                                      |                          |             |                                   |              | 50x19mm | Ø43mm   | >30mm      |              | Tilt Angle<br>35°       |

## how to specify Feature-LIGHTZ

Please confirm model option availability from our website. Note: driver is ordered separately.

| e.g. code = <mark>SLDL614T-30-30-P-W</mark> |   |                 |   |                                        |    |               |    |                        |   |                                      |  |
|---------------------------------------------|---|-----------------|---|----------------------------------------|----|---------------|----|------------------------|---|--------------------------------------|--|
| Model                                       | - | Beam            | - | сст                                    | ]- | CRI           | ]- | Trim Colour            | - | Market                               |  |
| SLDL614T                                    |   | <u>30</u> = 30° |   | 27 = 2700K<br>30 = 3000K<br>40 = 4000K |    | <b>P</b> = 90 |    | ₩ = White<br>B = Black |   | = NZ<br>1 = Aust<br>2 = UK<br>3 = EU |  |