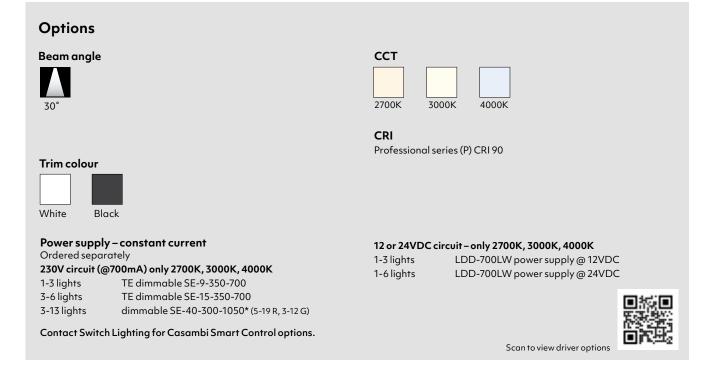

## Feature -LIGHTZ

- create a striking focal point to draw attention to design & decor
- 🕇 2.2W
- 🕂 dimmable
- use indoors for reading / features
- 🕂 IP44
- constant current (Max 700mA)

## how to specify Feature-LIGHTZ

Please confirm model option availability from our website. Note: driver is ordered separately.

| e.g. code = <mark>SLDL614T-30-30-P-W</mark> |   |                 |   |                                        |    |               |    |                        |   |                                      |  |
|---------------------------------------------|---|-----------------|---|----------------------------------------|----|---------------|----|------------------------|---|--------------------------------------|--|
| Model                                       | - | Beam            | - | сст                                    | ]- | CRI           | ]- | Trim Colour            | - | Market                               |  |
| SLDL614T                                    |   | <u>30</u> = 30° |   | 27 = 2700K<br>30 = 3000K<br>40 = 4000K |    | <b>P</b> = 90 |    | ₩ = White<br>B = Black |   | = NZ<br>1 = Aust<br>2 = UK<br>3 = EU |  |