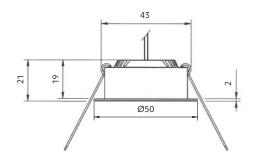

## **Product information**

**Example: 3000K** Contact Switch Lighting for data of other variants

| Luminaire<br>power (W) | Forward<br>voltage (V <sub>f</sub> ) | Delivered<br>lumens (lm) | Insul<br>NZ | ation cov<br>AU | verable<br>UK/EU |         |         | <b>^</b>   | IP <b>44</b> |
|------------------------|--------------------------------------|--------------------------|-------------|-----------------|------------------|---------|---------|------------|--------------|
| 2.2                    | 3.2                                  | 175                      | IC-F        | IC-4            | $\checkmark$     | Size    | Cut-out | Hole depth |              |
|                        |                                      |                          |             |                 |                  | 50x19mm | Ø43mm   | >30mm      |              |