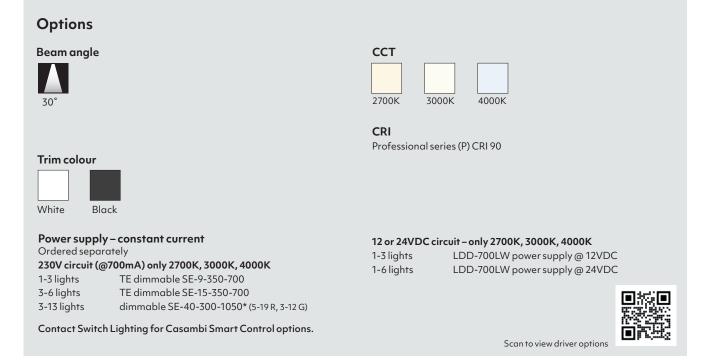

## how to specify Feature-LIGHTZ

Please confirm model option availability from our website. Note: driver is ordered separately.

Please see www.switch-lighting.co.nz for specifications, lux levels, SDoCs, ies files and installation instructions.