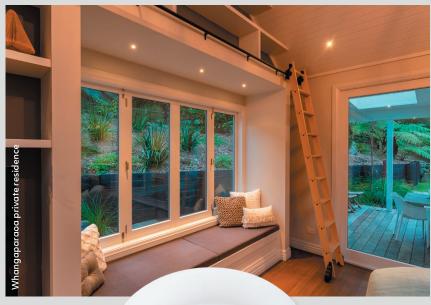

## Feature -LIGHTZ

- create a striking focal point to draw attention to design & decor
- 🕇 2.2W
- 🕂 dimmable
- + use indoors for reading / features
- 🕂 IP44
- constant current (Max 700mA)