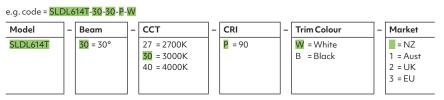

## how to specify Feature-LIGHTZ

Please confirm model option availability from our website. Note: driver is ordered separately.

Please see www.switch-lighting.co.nz for specifications, lux levels, SDoCs, ies files and installation instructions.