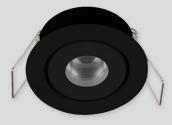

## **Feature-LIGHTZ**

SLDL614T Black

## Feature -LIGHTZ

- create a striking focal point to draw attention to design & decor
- 🕇 2.2W
- 🕂 dimmable
- + use indoors for reading / features
- 🕂 IP44
- constant current (Max 700mA)