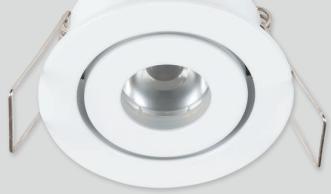

## **Feature-LIGHTZ**

SLDL614T Black

## Feature -LIGHTZ

- create a striking focal point to draw attention to design & decor
- 🕇 2.2W
- 🕂 dimmable
- + use indoors for reading / features
- 🕂 IP44
- constant current (Max 700mA)

## **Product information**

**Example: 3000K** Contact Switch Lighting for data of other variants

| Luminaire<br>power (W) | Forward<br>voltage (V <sub>f</sub> ) | Delivered<br>lumens (lm) | Insul<br>NZ | ation cov<br>AU | verable<br>UK/EU |         |         | <b>^</b>   | IP <b>44</b> |
|------------------------|--------------------------------------|--------------------------|-------------|-----------------|------------------|---------|---------|------------|--------------|
| 2.2                    | 3.2                                  | 175                      | IC-F        | IC-4            | $\checkmark$     | Size    | Cut-out | Hole depth |              |
|                        |                                      |                          |             |                 |                  | 50x19mm | Ø43mm   | >30mm      |              |