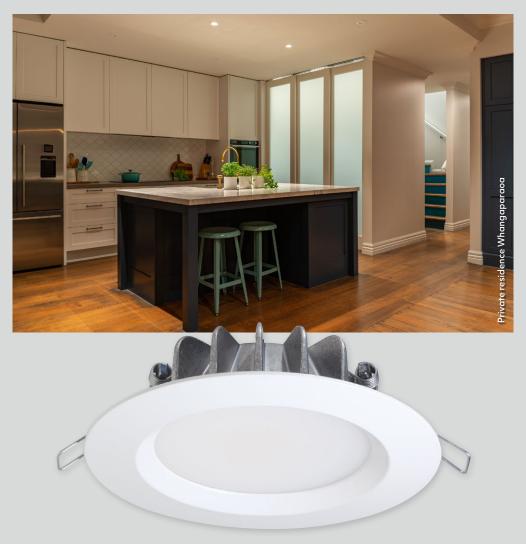

## E-LIGHTZ

SL40 | SL40LP | SL40SD Opaque diffuser Beam 110°

Wide angle lighting

## E-LIGHTZ

- suitable for retrofit and new installations
- wide beam angle
- low power option
- IP65 front
- perfect for retrofit to replace 100W incandescent
- ideal for bathrooms, walk-in wardrobes
- constant current