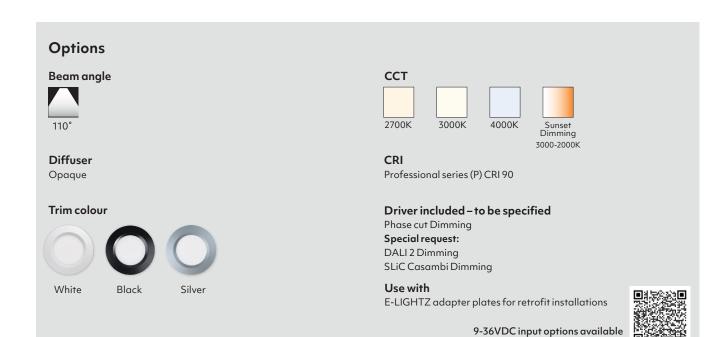

## E-LIGHTZ

SL40 | SL40LP | SL40SD Opaque diffuser Beam 110°

Wide angle lighting

## E-LIGHTZ

- suitable for retrofit and new installations
- wide beam angle
- low power option
- IP65 front
- perfect for retrofit to replace 100W incandescent
- ideal for bathrooms, walk-in wardrobes
- constant current

## **Product information**

Example: White, 3000K, CRI 90 Contact Switch Lighting for data of other variants

Driver Insulation coverable Delivered Power UK/EU (W) ΝZ ΑU (mA) lumens (lm) 150 6.8 590 IC-F IC-4 1060 IC-F IC-4 300 12.4