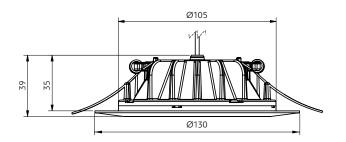

Front

Size Cut-out 130x35mm Ø101-120mm

Click the QR code for low voltage driver options