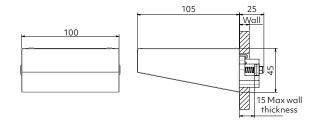

**Please note:** it's important to use the ceiling washer correctly to maximise your lighting.

For example: the quantity needed and the maximum distance between lights.

We recommend that you speak to one of our lighting consultants to help with your lighting design.