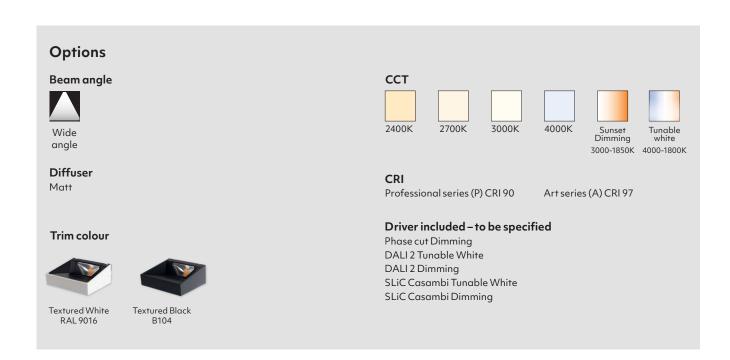

## **Product information**

Example: White, 3000K, CRI 90, D12 phase cut driver Contact Switch Lighting for data of other variants

| Driver | Power<br>(W) | Delivered<br>lumens (lm) | Insulation coverable |      |       |
|--------|--------------|--------------------------|----------------------|------|-------|
| (mA)   |              |                          | NZ                   | AU   | UK/EU |
| 300    | 13           | 760                      | IC-F                 | IC-4 | √     |

## how to specify ZELA Cirro Ceiling Washer

Please confirm model option availability from our website. Not every combination is compatible.

e.g. code = SLCW100F-W130P-TBD12

Please see www.switch-lighting.co.nz for full specifications, lux levels, SDoCs, ies files and installation instructions.