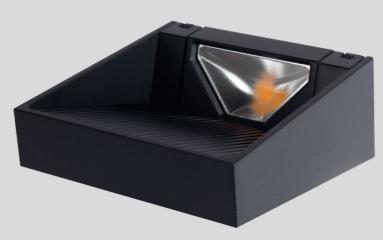

## CIRRO Ceiling Washer 1

SLCW100F Textured White

SLCW100F

Textured Black

## **CIRRO** Ceiling Washer 1

- reflects a gentle wash of cloud-like light across the ceiling
- indirect uplight
- elegant ambient lighting, highlight timber ceilings
- + semi-recessed wall mounted driver in wall or remote
- constant current