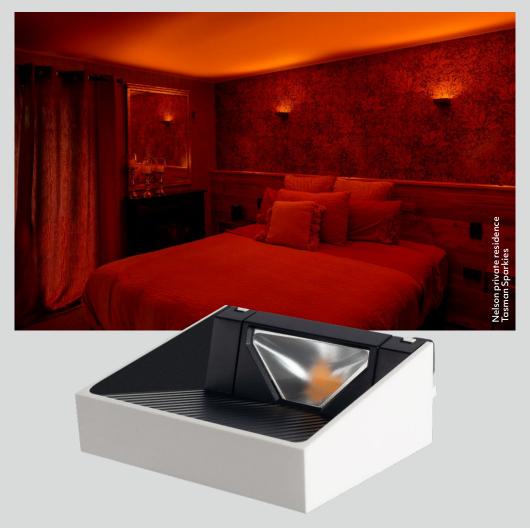

## **CIRRO** Ceiling Washer 1

- reflects a gentle wash of cloud-like light across the ceiling
- indirect uplight
- elegant ambient lighting, highlight timber ceilings
- + semi-recessed wall mounted driver in wall or remote
- constant current