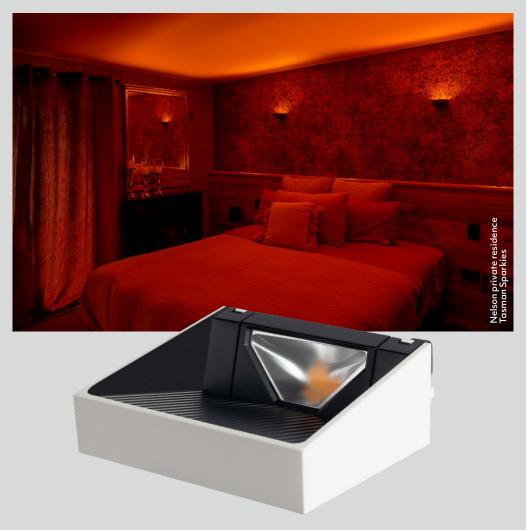

## **CIRRO** Ceiling Washer 1

- reflects a gentle wash of cloud-like light across the ceiling
- indirect uplight
- elegant ambient lighting, highlight timber ceilings
- + semi-recessed wall mounted driver in wall or remote
- constant current