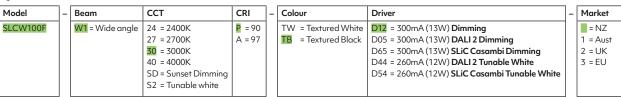

## how to specify ZELA Cirro Ceiling Washer

Please confirm model option availability from our website. Not every combination is compatible.

e.g. code = SLCW100F-W130P-TBD12

Please see www.switch-lighting.co.nz for full specifications, lux levels, SDoCs, ies files and installation instructions.