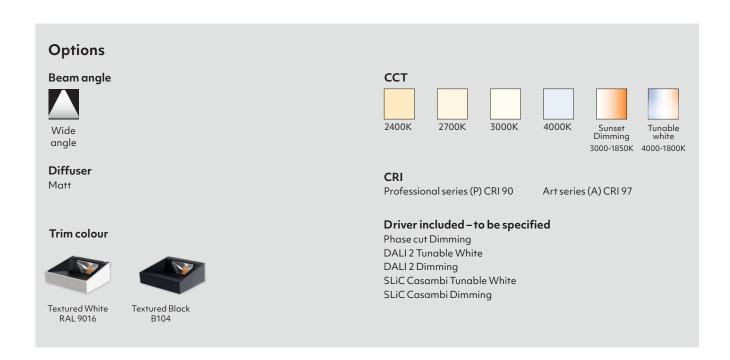

## **Product information**

**Example:** White, 3000K, CRI 90, D12 phase cut driver Contact Switch Lighting for data of other variants

| Driver | Power | Delivered   | Insulation coverable |      |       |
|--------|-------|-------------|----------------------|------|-------|
| (mA)   | (W)   | lumens (lm) | NZ                   | AU   | UK/EU |
| 300    | 13    | 760         | IC-F                 | IC-4 | √     |

## how to specify ZELA Cirro Ceiling Washer

Please confirm model option availability from our website. Not every combination is compatible.

e.g. code = SLCW100F-W130P-TBD12

Please see www.switch-lighting.co.nz for full specifications, lux levels, SDoCs, ies files and installation instructions.