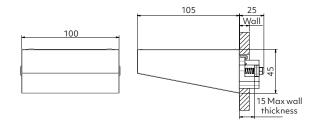

**Please note:** it's important to use the ceiling washer correctly to maximise your lighting. For example: the quantity needed and the maximum distance between lights.

We recommend that you speak to one of our lighting consultants to help with your lighting design.